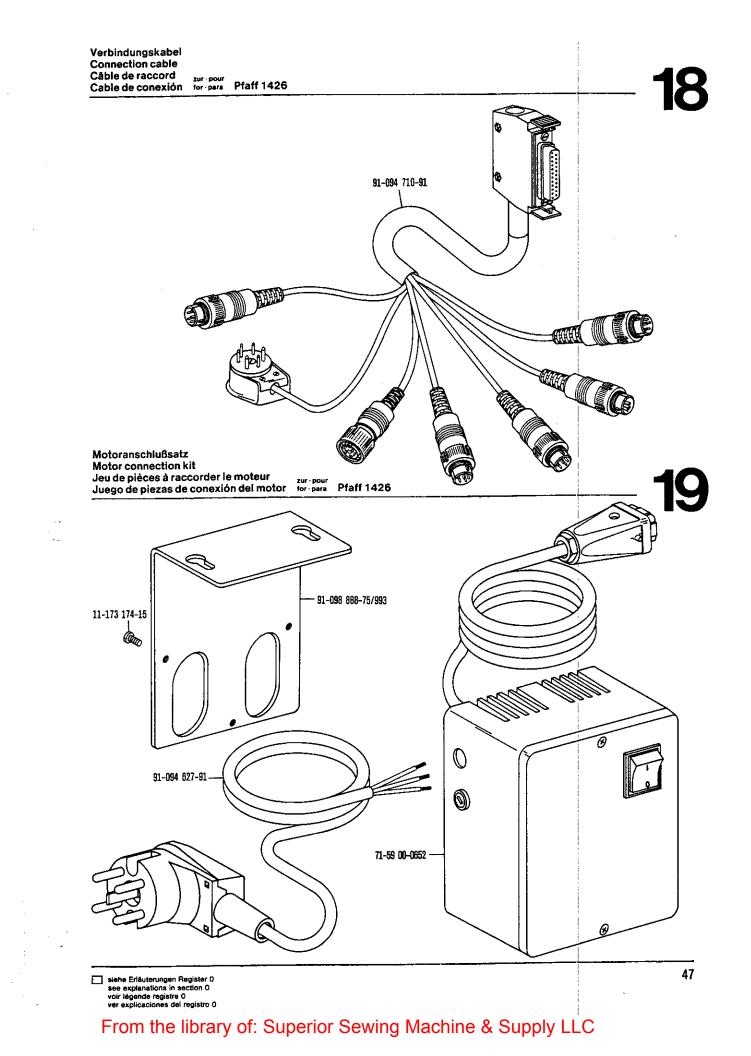

| Register<br>Section<br>Registre<br>Registro |                                                                                                                                                                                                                                                                                                         | Seite<br>Page<br>Página |
|---------------------------------------------|---------------------------------------------------------------------------------------------------------------------------------------------------------------------------------------------------------------------------------------------------------------------------------------------------------|-------------------------|
| 13                                          | Wartungseinheit<br>Air filter/lubricator<br>Conditionneur d'air comprimé<br>Grupo acondicionador del aire comprimido                                                                                                                                                                                    | 45                      |
| 14                                          | Spulenfadenvorratwächter<br>Bobbin thread supply monitor -926/04<br>Contrôleur de canette<br>Detector del hilo de la canilla                                                                                                                                                                            | 46                      |
| 15                                          | Eckennahtsteuerung<br>Corner seam control -970/02<br>Contrôle de coutures angulaires<br>Control para costuras angulares                                                                                                                                                                                 | 48                      |
| 16                                          | Positionsgeber<br>Synchronizer<br>Synchronisateur<br>Sincronizador                                                                                                                                                                                                                                      | 49                      |
| 17                                          | Einstellehren<br>Adjusting gauges<br>Calibres<br>Calibres de ajuste                                                                                                                                                                                                                                     | 49                      |
| 18                                          | Zubehörteile<br>Accessory parts<br>Accessoires<br>Accesorios                                                                                                                                                                                                                                            | 50                      |
| 19                                          | Motoranschlußsatz       (Ausrüstung mit Motorschutzschalter)         Motor connection kit       (equipment with motor overload trip)         Jeu de pièces à raccorder le moteur       (avec contacteur-disjoncteur)         Juego de piezas de conexión del motor       (con interruptor de seguridad) | 53                      |
| 20                                          | Glasfaserleuchte<br>Glass fibre lamp<br>Lampe de fibre optique<br>Lámpara de fibra de vidrio                                                                                                                                                                                                            | 56                      |
| 21                                          | Nummernverzeichnis<br>Numerical index<br>Tableau des numéros<br>Indice numérico                                                                                                                                                                                                                         | 57                      |
| Anhang<br>Appendix<br>Annexe<br>Anexo       | Unterklassen-Ausstattung<br>Subclass parts<br>Composition des sous-classes<br>Composición de las subclases                                                                                                                                                                                              |                         |
|                                             |                                                                                                                                                                                                                                                                                                         |                         |
|                                             |                                                                                                                                                                                                                                                                                                         |                         |
|                                             |                                                                                                                                                                                                                                                                                                         |                         |
|                                             |                                                                                                                                                                                                                                                                                                         |                         |
|                                             |                                                                                                                                                                                                                                                                                                         |                         |