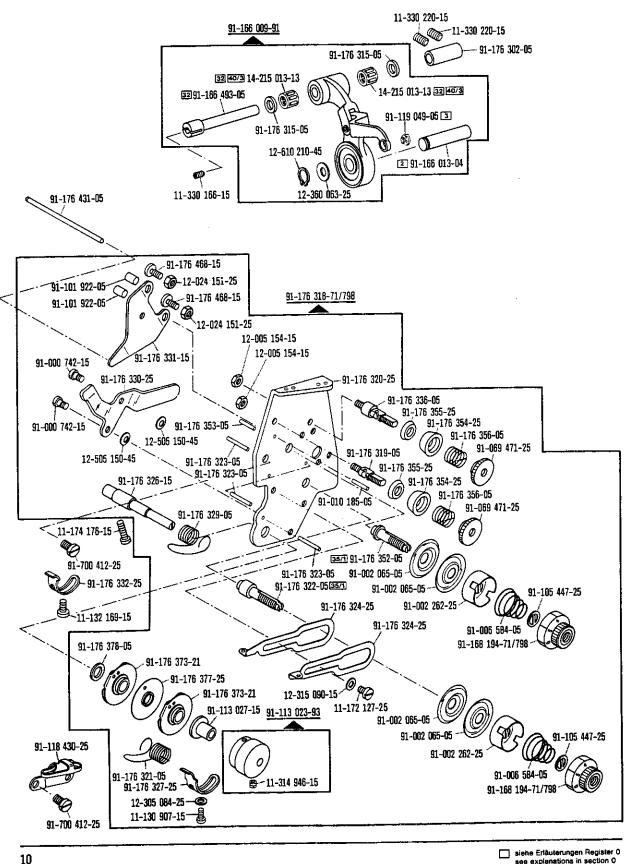

urchmesser, bei Bestellung Länge angeben. 96/3 Tube with 3 mm inside dia.; length to be stated on order. Flexible d'un diamètre intérieur de 3 mm; préciser la longueur. Tubo flexible de 3 mm de diámetro interior; indíquese la largura en los pedidos. Schlauch mit 4 mm Innendurchmesser, bei Bestellung Länge angeben. 96/4 Tube with 4 mm inside dia.; length to be stated on order. Flexible d'un diamètre intérieur de 4 mm; préciser la longueur. Tubo flexible de 4 mm de diámetro interior; indíquese la largura en los pedidos. Schlauch mit 6 mm Innendurchmesser, bei Bestellung Länge angeben. 96/6 Tube with 6 mm inside dia.; length to be stated on order.

Flexible d'un diamètre intérieur de 6 mm; préciser la longueur. Tubo flexible de 6 mm de diámetro interior; indíquese la largura en los pedidos.



see explanations in section 0 voir légende registre 0 ver explicaciones del registre C



siehe Erläuterungen Register 0 see explanations in section 0 voir légende registre 0 ver explicaciones del registro 0



siehe Erläuterungen Register 0 see explanations in section 0 voir légende registre 0 ver explicaciones del registro 0

12



siehe Erläuterungen Register 0 see explanations in section 0 voir légende registre 0 ver explicaciones del registro 0 13





see explanations in section 0 voir légende registre 0 ver explicaciones del registro 0









siehe Erläuterungen Register 0 see explanations in section 0 voir légende registre 0 ver explicaciones del registro 0









siehe Erläuterungen Register 0 see explanations in section 0 voir légende registre 0 ver explicaciones del regist