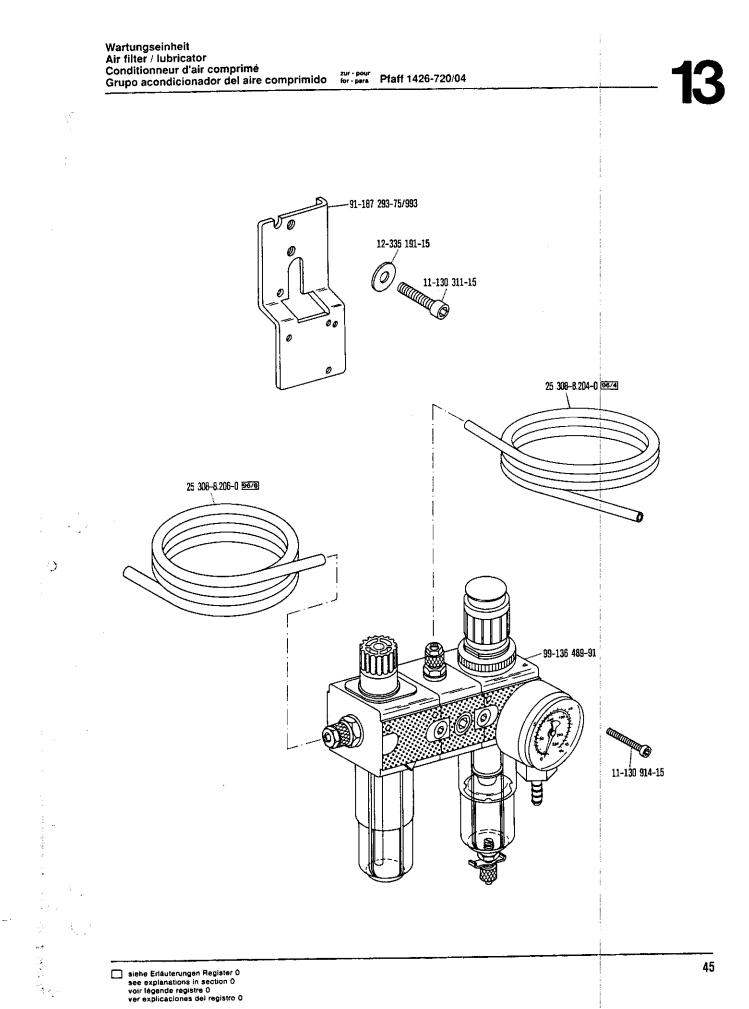

| Register<br>Section<br>Registre<br>Registro |                                                                                                                                                                                                                                                                                                         | Seite<br>Page<br>Página |
|---------------------------------------------|---------------------------------------------------------------------------------------------------------------------------------------------------------------------------------------------------------------------------------------------------------------------------------------------------------|-------------------------|
| 13                                          | Wartungseinheit<br>Air filter/lubricator<br>Conditionneur d'air comprimé<br>Grupo acondicionador del aire comprimido                                                                                                                                                                                    | 45                      |
| 14                                          | Spulenfadenvorratwächter<br>Bobbin thread supply monitor -926/04<br>Contrôleur de canette<br>Detector del hilo de la canilla                                                                                                                                                                            | 46                      |
| 15                                          | Eckennahtsteuerung<br>Corner seam control -970/02<br>Contrôle de coutures angulaires<br>Control para costuras angulares                                                                                                                                                                                 | 48                      |
| 16                                          | Positionsgeber<br>Synchronizer<br>Synchronisateur<br>Sincronizador                                                                                                                                                                                                                                      | 49                      |
| 17                                          | Einstellehren<br>Adjusting gauges<br>Calibres<br>Calibres de ajuste                                                                                                                                                                                                                                     | 49                      |
| 18                                          | Zubehörteile<br>Accessory parts<br>Accessoires<br>Accesorios                                                                                                                                                                                                                                            | 50                      |
| 19                                          | Motoranschlußsatz       (Ausrüstung mit Motorschutzschalter)         Motor connection kit       (equipment with motor overload trip)         Jeu de pièces à raccorder le moteur       (avec contacteur-disjoncteur)         Juego de piezas de conexión del motor       (con interruptor de seguridad) | 53                      |
| 20                                          | Glasfaserleuchte<br>Glass fibre lamp<br>Lampe de fibre optique<br>Lámpara de fibra de vidrio                                                                                                                                                                                                            | 56                      |
| 21                                          | Nummernverzeichnis<br>Numerical index<br>Tableau des numéros<br>Indice numérico                                                                                                                                                                                                                         | 57                      |
| Anhang<br>Appendix<br>Annexe<br>Anexo       | Unterklassen-Ausstattung<br>Subclass parts<br>Composition des sous-classes<br>Composición de las subclases                                                                                                                                                                                              |                         |
|                                             |                                                                                                                                                                                                                                                                                                         |                         |
|                                             |                                                                                                                                                                                                                                                                                                         |                         |
|                                             |                                                                                                                                                                                                                                                                                                         |                         |
|                                             |                                                                                                                                                                                                                                                                                                         |                         |
|                                             |                                                                                                                                                                                                                                                                                                         |                         |