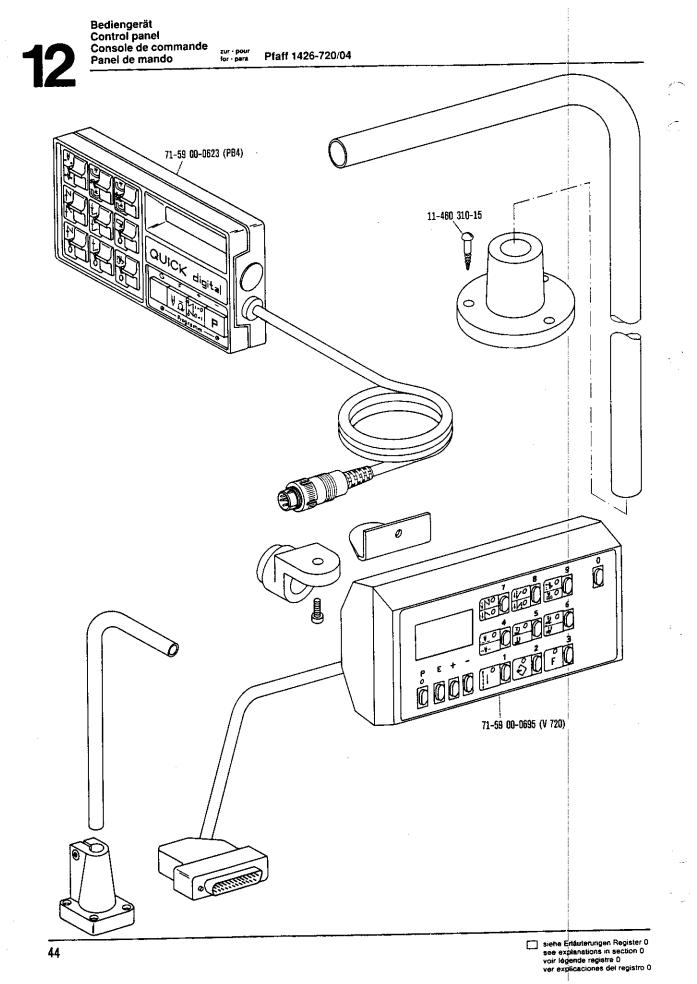

Salvo modificaciones técnicas.

Inhaltsübersicht Contents Table des matières Contenido Pfaff 1426-720/04

| Register<br>Section<br>Registre<br>Registro |                                                                                                                                  |                                                                       | Seite<br>Page<br>Página |
|---------------------------------------------|----------------------------------------------------------------------------------------------------------------------------------|-----------------------------------------------------------------------|-------------------------|
|                                             | Schmiermittel-Tabelle<br>Table of lubricants<br>Tableau des lubrifiants<br>Tabla de lubricantes                                  |                                                                       | 5                       |
|                                             | Keilriemenscheiben-Tabelle<br>Table of V-belt pulleys<br>Tableau des poulies à gorge en V<br>Tabla de poleas para correas en "V" |                                                                       | 6                       |
| 0                                           | Erläuterungen<br>Explanations<br>Légende<br>Explicaciones                                                                        |                                                                       | 7                       |
| 1                                           | Kopfteile<br>Needle head parts<br>Pièces de tête<br>Piezas de la cabeza                                                          |                                                                       | 10                      |
| 2                                           | Armteile<br>Arm parts<br>Pièces de bras<br>Piezas del brazo                                                                      |                                                                       | 14                      |
| 3                                           | Grundplattenteile<br>Bedplate parts<br>Pièces du plateau fondamental<br>Piezas de la placa-base                                  |                                                                       | 21                      |
| 4                                           | Gehäuseteile<br>Housing sections<br>Parties du corps<br>Piezas del cárter                                                        |                                                                       | 29                      |
| 5                                           | Elektrische Ausrüstung<br>Electrical equipment<br>Equipement électrique<br>Equipo eléctrico                                      |                                                                       | 30                      |
| 6                                           | Fadenabschneid-Einrichtung<br>Thread trimmer<br>Coupe-fil<br>Cortahilos                                                          | -900/56                                                               | 31                      |
| 7                                           | Fadenspannungs-Steuerung<br>Thread tension control<br>Commande de la tension du fil<br>Control de la tensión del hilo superior   | -906/03                                                               | 39                      |
| 8                                           | Fadenspannungs-Steuerung<br>Thread tension control<br>Commande de la tension du fil<br>Control de la tensión del hilo superior   | -906/09                                                               | 40                      |
| 9                                           | Presserfuß-Automatik<br>Automatic presser foot lifter<br>Relève-pied automatique<br>Alzaprensatelas                              | -910/15                                                               | 41                      |
| 10                                          | Verriegelungs-Einrichtung<br>Backtacking mechanism<br>Dispositif à points d'arrêt<br>Rematador                                   | zur<br>-911/35 <sup>for</sup> Pfaff 1426-720/04-910/1<br>pour<br>para | 5 <b>42</b>             |
| 11                                          | Schalteinrichtung<br>Switching system<br>Dispositif de commande<br>Mecanismo de mando                                            | -918/26                                                               | 43                      |
| 12                                          | Bediengerät<br>Control panel<br>Console de commande<br>Panel de mando                                                            |                                                                       | 44                      |