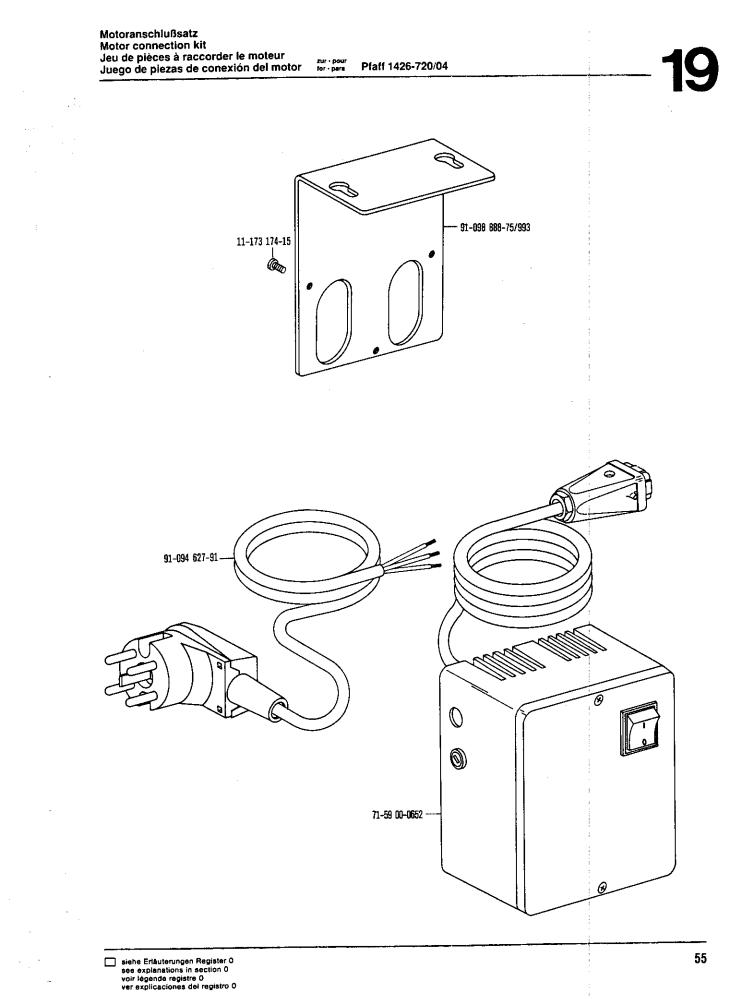

| Register<br>Section<br>Registre<br>Registro |                                                                                                                                                                                                                                                                                                         | Seite<br>Page<br>Página |
|---------------------------------------------|---------------------------------------------------------------------------------------------------------------------------------------------------------------------------------------------------------------------------------------------------------------------------------------------------------|-------------------------|
| 13                                          | Wartungseinheit<br>Air filter/lubricator<br>Conditionneur d'air comprimé<br>Grupo acondicionador del aire comprimido                                                                                                                                                                                    | 45                      |
| 14                                          | Spulenfadenvorratwächter<br>Bobbin thread supply monitor -926/04<br>Contrôleur de canette<br>Detector del hilo de la canilla                                                                                                                                                                            | 46                      |
| 15                                          | Eckennahtsteuerung<br>Corner seam control -970/02<br>Contrôle de coutures angulaires<br>Control para costuras angulares                                                                                                                                                                                 | 48                      |
| 16                                          | Positionsgeber<br>Synchronizer<br>Synchronisateur<br>Sincronizador                                                                                                                                                                                                                                      | 49                      |
| 17                                          | Einstellehren<br>Adjusting gauges<br>Calibres<br>Calibres de ajuste                                                                                                                                                                                                                                     | 49                      |
| 18                                          | Zubehörteile<br>Accessory parts<br>Accessoires<br>Accesorios                                                                                                                                                                                                                                            | 50                      |
| 19                                          | Motoranschlußsatz       (Ausrüstung mit Motorschutzschalter)         Motor connection kit       (equipment with motor overload trip)         Jeu de pièces à raccorder le moteur       (avec contacteur-disjoncteur)         Juego de piezas de conexión del motor       (con interruptor de seguridad) | 53                      |
| 20                                          | Glasfaserleuchte<br>Glass fibre lamp<br>Lampe de fibre optique<br>Lámpara de fibra de vidrio                                                                                                                                                                                                            | 56                      |
| 21                                          | Nummernverzeichnis<br>Numerical index<br>Tableau des numéros<br>Indice numérico                                                                                                                                                                                                                         | 57                      |
| Anhang<br>Appendix<br>Annexe<br>Anexo       | Unterklassen-Ausstattung<br>Subclass parts<br>Composition des sous-classes<br>Composición de las subclases                                                                                                                                                                                              |                         |
|                                             |                                                                                                                                                                                                                                                                                                         |                         |
|                                             |                                                                                                                                                                                                                                                                                                         |                         |
|                                             |                                                                                                                                                                                                                                                                                                         |                         |
|                                             |                                                                                                                                                                                                                                                                                                         |                         |
|                                             |                                                                                                                                                                                                                                                                                                         |                         |