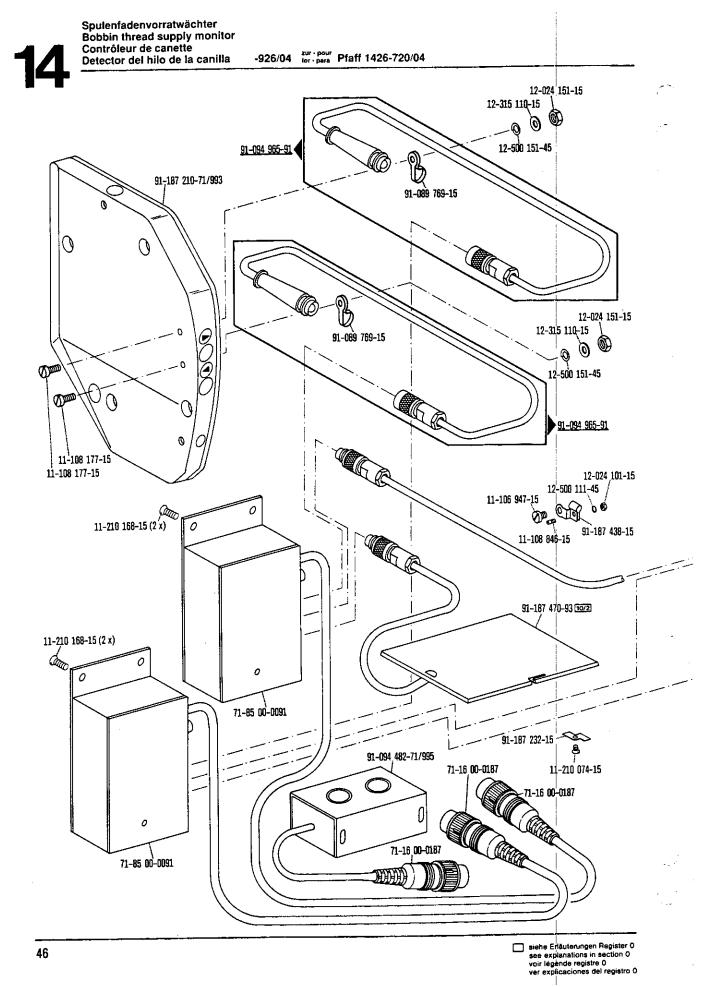

| Register<br>Section<br>Registre<br>Registro |                                                                                                                                                                                                                                                                                                         | Seite<br>Page<br>Página |
|---------------------------------------------|---------------------------------------------------------------------------------------------------------------------------------------------------------------------------------------------------------------------------------------------------------------------------------------------------------|-------------------------|
| 13                                          | Wartungseinheit<br>Air filter/lubricator<br>Conditionneur d'air comprimé<br>Grupo acondicionador del aire comprimido                                                                                                                                                                                    | 45                      |
| 14                                          | Spulenfadenvorratwächter<br>Bobbin thread supply monitor -926/04<br>Contrôleur de canette<br>Detector del hilo de la canilla                                                                                                                                                                            | 46                      |
| 15                                          | Eckennahtsteuerung<br>Corner seam control -970/02<br>Contrôle de coutures angulaires<br>Control para costuras angulares                                                                                                                                                                                 | 48                      |
| 16                                          | Positionsgeber<br>Synchronizer<br>Synchronisateur<br>Sincronizador                                                                                                                                                                                                                                      | 49                      |
| 17                                          | Einstellehren<br>Adjusting gauges<br>Calibres<br>Calibres de ajuste                                                                                                                                                                                                                                     | 49                      |
| 18                                          | Zubehörteile<br>Accessory parts<br>Accessoires<br>Accesorios                                                                                                                                                                                                                                            | 50                      |
| 19                                          | Motoranschlußsatz       (Ausrüstung mit Motorschutzschalter)         Motor connection kit       (equipment with motor overload trip)         Jeu de pièces à raccorder le moteur       (avec contacteur-disjoncteur)         Juego de piezas de conexión del motor       (con interruptor de seguridad) | 53                      |
| 20                                          | Glasfaserleuchte<br>Glass fibre lamp<br>Lampe de fibre optique<br>Lámpara de fibra de vidrio                                                                                                                                                                                                            | 56                      |
| 21                                          | Nummernverzeichnis<br>Numerical index<br>Tableau des numéros<br>Indice numérico                                                                                                                                                                                                                         | 57                      |
| Anhang<br>Appendix<br>Annexe<br>Anexo       | Unterklassen-Ausstattung<br>Subclass parts<br>Composition des sous-classes<br>Composición de las subclases                                                                                                                                                                                              |                         |
|                                             |                                                                                                                                                                                                                                                                                                         |                         |
|                                             |                                                                                                                                                                                                                                                                                                         |                         |
|                                             |                                                                                                                                                                                                                                                                                                         |                         |
|                                             |                                                                                                                                                                                                                                                                                                         |                         |
|                                             |                                                                                                                                                                                                                                                                                                         |                         |