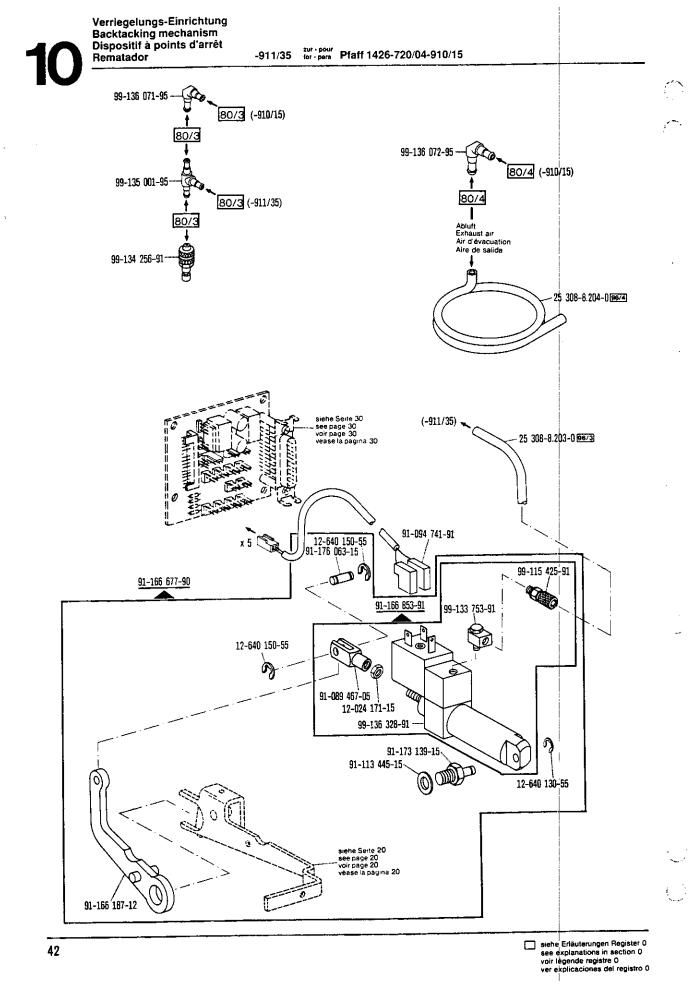

parts Pièces du plateau fondamental Piezas de la placa-base Pfaff



see explanations in section 0 voir legende registre 0 ver explicaciones del registro 0



siehe Erläuterungen Register 0 see explanations in section 0 voir légende registre 0 ver explicaciones del registro 0





siehe Erläuterungen Register 0 see explanations in section 0 voir legende registre 0 ver explicaciones del registro 0









From the library of: Superior Sewing Machine & Supply LLC









siehe Erläuterungen Register 0 see explanations in section 0 voir legende registre 0 ver explicaciones del registro 0

#### From the library of: Superior Sewing Machine & Supply LLC

38









siehe Erläuterungen Register 0 see explanations in section 0 voir legende registre 0 ver explicaciones del registro 0

40



ē,



From the library of: Superior Sewing Machine & Supply LLC









From the library of: Superior Sewing Machine & Supply LLC



14







۰.









siehe Erläuterungen Register 0 see explanations in section 0 voir tégende registre 0 ver explicaciones del registro 0





From the library of: Superior Sewing Machine & Supply LLC





| No.                    | Saite<br>Page<br>Pages<br>Página | No.                            | Seite<br>Page<br>Pages<br>Página | No.                            | Seite<br>Page<br>Pages<br>Página | No.                            | Seita Pag<br>Pag <del>a</del> Pág |
|------------------------|----------------------------------|--------------------------------|----------------------------------|--------------------------------|---------------------------------