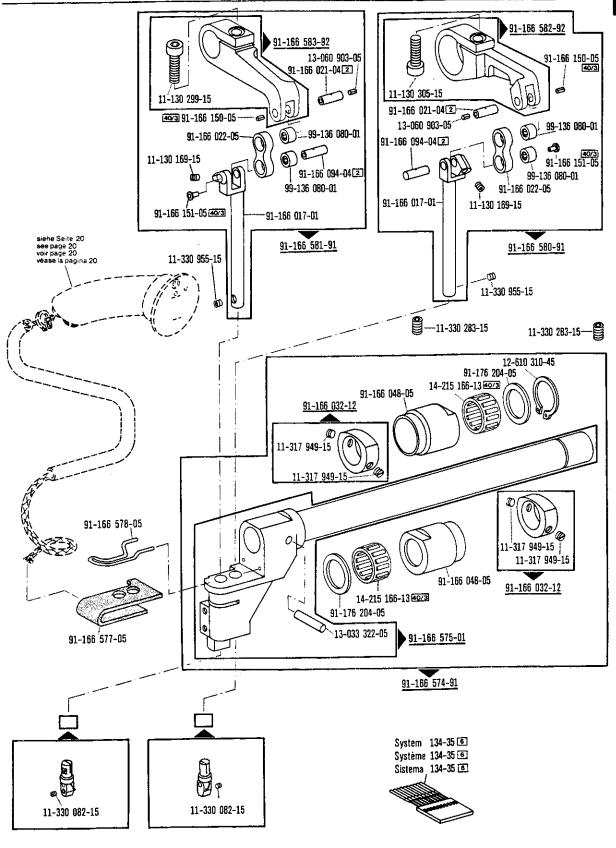

ated on order. Flexible d'un diamètre intérieur de 3 mm; préciser la longueur. Tubo flexible de 3 mm de diámetro interior; indíquese la largura en los pedidos. Schlauch mit 4 mm Innendurchmesser, bei Bestellung Länge angeben. 96/4 Tube with 4 mm inside dia.; length to be stated on order. Flexible d'un diamètre intérieur de 4 mm; préciser la longueur. Tubo flexible de 4 mm de diámetro interior; indíquese la largura en los pedidos. Schlauch mit 6 mm Innendurchmesser, bei Bestellung Länge angeben. 96/6 Tube with 6 mm inside dia.; length to be stated on order.

Flexible d'un diamètre intérieur de 6 mm; préciser la longueur. Tubo flexible de 6 mm de diámetro interior; indíquese la largura en los pedidos.



see explanations in section 0 voir légende registre 0 ver explicaciones del registre C



siehe Erläuterungen Register 0 see explanations in section 0 voir légende registre 0 ver explicaciones del registro 0



siehe Erläuterungen Register 0 see explanations in section 0 voir légende registre 0 ver explicaciones del registro 0

12



siehe Erläuterungen Register 0 see explanations in section 0 voir légende registre 0 ver explicaciones del registro 0 13





see explanations in section 0 voir légende registre 0 ver explicaciones del registro 0









siehe Erläuterungen Register 0 see explanations in section 0 voir légende registre 0 ver explicaciones del registro 0









siehe Erläuterungen Register 0 see explanations in section 0 voir légende registre 0 ver explicaciones del registro 0

### From the library of: Superior Sewing Machine & Supply LLC

21













see e