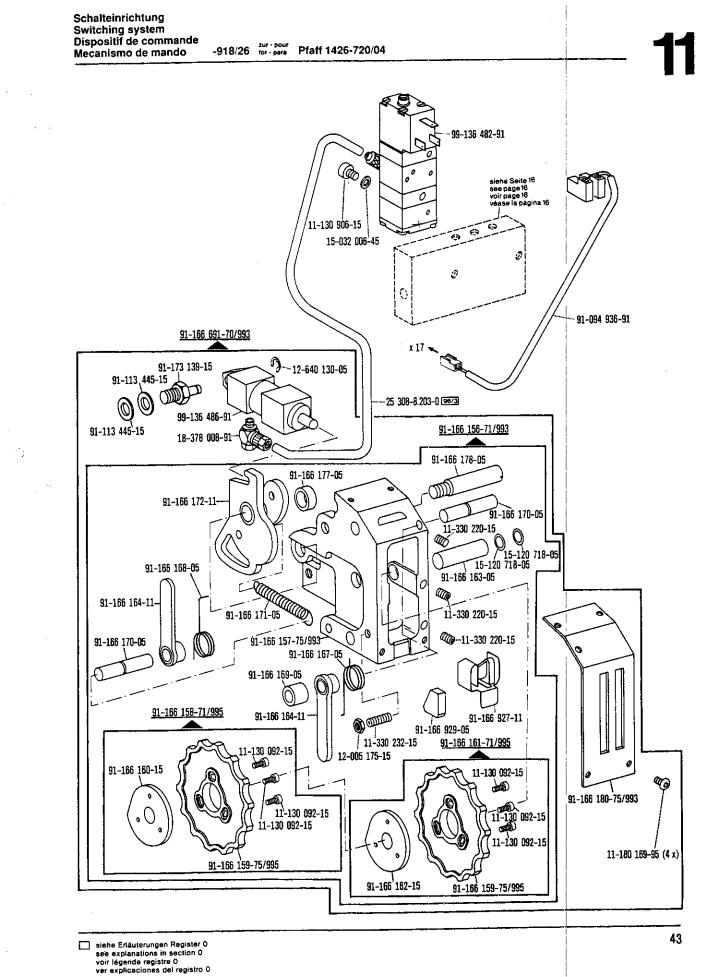

Salvo modificaciones técnicas.

Inhaltsübersicht Contents Table des matières Contenido Pfaff 1426-720/04

| Register<br>Section<br>Registre<br>Registro |                                                                                                                                  |                                                                       | Seite<br>Page<br>Página |
|---------------------------------------------|----------------------------------------------------------------------------------------------------------------------------------|-----------------------------------------------------------------------|-------------------------|
|                                             | Schmiermittel-Tabelle<br>Table of lubricants<br>Tableau des lubrifiants<br>Tabla de lubricantes                                  |                                                                       | 5                       |
|                                             | Keilriemenscheiben-Tabelle<br>Table of V-belt pulleys<br>Tableau des poulies à gorge en V<br>Tabla de poleas para correas en "V" |                                                                       | 6                       |
| 0                                           | Erläuterungen<br>Explanations<br>Légende<br>Explicaciones                                                                        |                                                                       | 7                       |
| 1                                           | Kopfteile<br>Needle head parts<br>Pièces de tête<br>Piezas de la cabeza                                                          |                                                                       | 10                      |
| 2                                           | Armteile<br>Arm parts<br>Pièces de bras<br>Piezas del brazo                                                                      |                                                                       | 14                      |
| 3                                           | Grundplattenteile<br>Bedplate parts<br>Pièces du plateau fondamental<br>Piezas de la placa-base                                  |                                                                       | 21                      |
| 4                                           | Gehäuseteile<br>Housing sections<br>Parties du corps<br>Piezas del cárter                                                        |                                                                       | 29                      |
| 5                                           | Elektrische Ausrüstung<br>Electrical equipment<br>Equipement électrique<br>Equipo eléctrico                                      |                                                                       | 30                      |
| 6                                           | Fadenabschneid-Einrichtung<br>Thread trimmer<br>Coupe-fil<br>Cortahilos                                                          | -900/56                                                               | 31                      |
| 7                                           | Fadenspannungs-Steuerung<br>Thread tension control<br>Commande de la tension du fil<br>Control de la tensión del hilo superior   | -906/03                                                               | 39                      |
| 8                                           | Fadenspannungs-Steuerung<br>Thread tension control<br>Commande de la tension du fil<br>Control de la tensión del hilo superior   | -906/09                                                               | 40                      |
| 9                                           | Presserfuß-Automatik<br>Automatic presser foot lifter<br>Relève-pied automatique<br>Alzaprensatelas                              | -910/15                                                               | 41                      |
| 10                                          | Verriegelungs-Einrichtung<br>Backtacking mechanism<br>Dispositif à points d'arrêt<br>Rematador                                   | zur<br>-911/35 <sup>for</sup> Pfaff 1426-720/04-910/1<br>pour<br>para | 5 <b>42</b>             |
| 11                                          | Schalteinrichtung<br>Switching system<br>Dispositif de commande<br>Mecanismo de mando                                            | -918/26                                                               | 43                      |
| 12                                          | Bediengerät<br>Control panel<br>Console de commande<br>Panel de mando                                                            |                                                                       | 44                      |