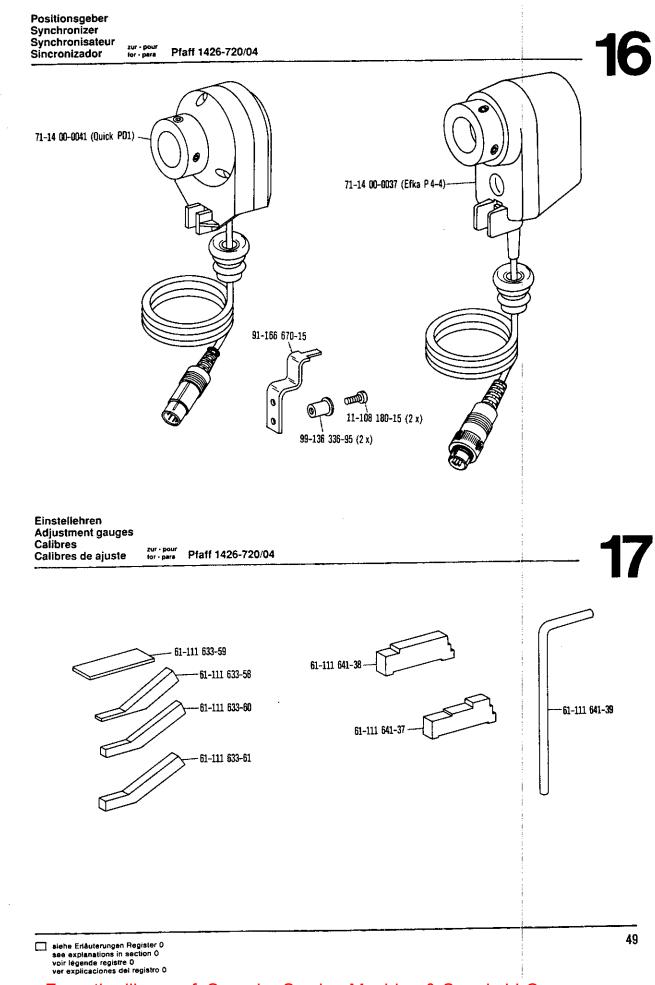

| Register<br>Section<br>Registre<br>Registro |                                                                                                                                                                                                                                                                                                         | Seite<br>Page<br>Página |
|---------------------------------------------|---------------------------------------------------------------------------------------------------------------------------------------------------------------------------------------------------------------------------------------------------------------------------------------------------------|-------------------------|
| 13                                          | Wartungseinheit<br>Air filter/lubricator<br>Conditionneur d'air comprimé<br>Grupo acondicionador del aire comprimido                                                                                                                                                                                    | 45                      |
| 14                                          | Spulenfadenvorratwächter<br>Bobbin thread supply monitor -926/04<br>Contrôleur de canette<br>Detector del hilo de la canilla                                                                                                                                                                            | 46                      |
| 15                                          | Eckennahtsteuerung<br>Corner seam control -970/02<br>Contrôle de coutures angulaires<br>Control para costuras angulares                                                                                                                                                                                 | 48                      |
| 16                                          | Positionsgeber<br>Synchronizer<br>Synchronisateur<br>Sincronizador                                                                                                                                                                                                                                      | 49                      |
| 17                                          | Einstellehren<br>Adjusting gauges<br>Calibres<br>Calibres de ajuste                                                                                                                                                                                                                                     | 49                      |
| 18                                          | Zubehörteile<br>Accessory parts<br>Accessoires<br>Accesorios                                                                                                                                                                                                                                            | 50                      |
| 19                                          | Motoranschlußsatz       (Ausrüstung mit Motorschutzschalter)         Motor connection kit       (equipment with motor overload trip)         Jeu de pièces à raccorder le moteur       (avec contacteur-disjoncteur)         Juego de piezas de conexión del motor       (con interruptor de seguridad) | 53                      |
| 20                                          | Glasfaserleuchte<br>Glass fibre lamp<br>Lampe de fibre optique<br>Lámpara de fibra de vidrio                                                                                                                                                                                                            | 56                      |
| 21                                          | Nummernverzeichnis<br>Numerical index<br>Tableau des numéros<br>Indice numérico                                                                                                                                                                                                                         | 57                      |
| Anhang<br>Appendix<br>Annexe<br>Anexo       | Unterklassen-Ausstattung<br>Subclass parts<br>Composition des sous-classes<br>Composición de las subclases                                                                                                                                                                                              |                         |
|                                             |                                                                                                                                                                                                                                                                                                         |                         |
|                                             |                                                                                                                                                                                                                                                                                                         |                         |
|                                             |                                                                                                                                                                                                                                                                                                         |                         |
|                                             |                                                                                                                                                                                                                                                                                                         |                         |
|                                             |                                                                                                                                                                                                                                                                                                         |                         |