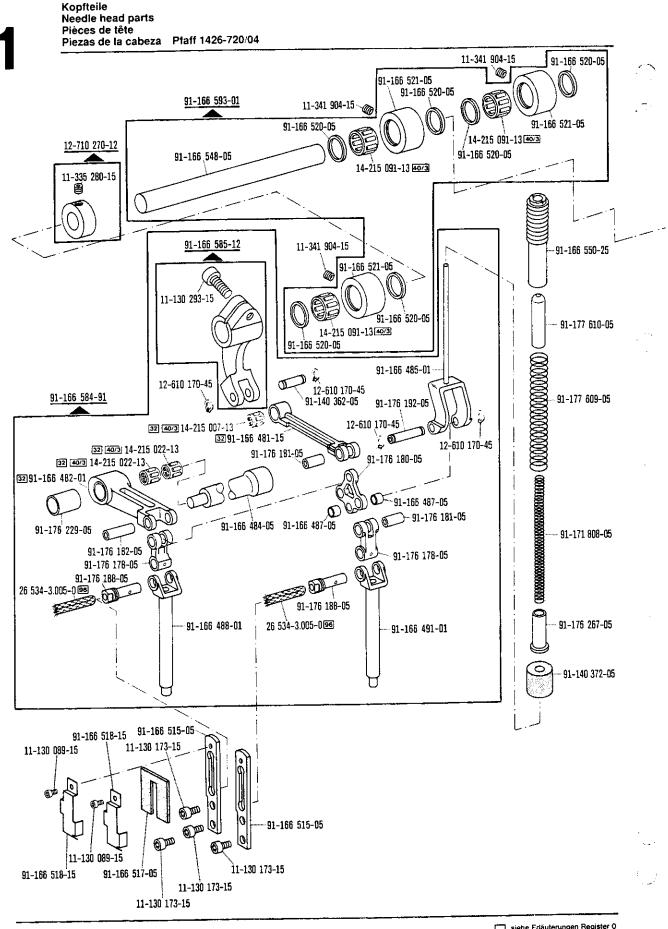

; indíquese la largura en los pedidos. Schlauch mit 4 mm Innendurchmesser, bei Bestellung Länge angeben. 96/4 Tube with 4 mm inside dia.; length to be stated on order. Flexible d'un diamètre intérieur de 4 mm; préciser la longueur. Tubo flexible de 4 mm de diámetro interior; indíquese la largura en los pedidos. Schlauch mit 6 mm Innendurchmesser, bei Bestellung Länge angeben. 96/6 Tube with 6 mm inside dia.; length to be stated on order.

Flexible d'un diamètre intérieur de 6 mm; préciser la longueur. Tubo flexible de 6 mm de diámetro interior; indíquese la largura en los pedidos.



see explanations in section 0 voir légende registre 0 ver explicaciones del registre C



siehe Erläuterungen Register 0 see explanations in section 0 voir légende registre 0 ver explicaciones del registro 0



siehe Erläuterungen Register 0 see explanations in section 0 voir légende registre 0 ver explicaciones del registro 0

12



siehe Erläuterungen Register 0 see explanations in section 0 voir légende registre 0 ver explicaciones del registro 0 13





see explanations in section 0 voir légende registre 0 ver explicaciones del registro 0









siehe Erläuterungen Register 0 see explanations in section 0 voir légende registre 0 ver explicaciones del registro 0









siehe Erläuterungen Register 0 see explanations in section 0 voir légende registre 0 ver explicaciones del registro 0

### From the library of: Superior Sewing Machine & Supply LLC

21













see explanations in section 0 voir légende registre 0 ver explicaciones del registro 0

\*) Gruppenteilnummer beinhaltet die S